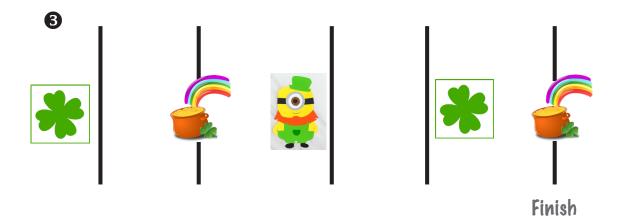

## Focus Moves Smiley Tracing

Directions: Trace with finger, pointer, marker, or other fun tool. Trace from left to right and find the St. Patty's day match. Have fun!

FMB-9 091313 © S'cool Moves Inc.

Images from pixabay.com Minion image from simpleeverydaymom.com.