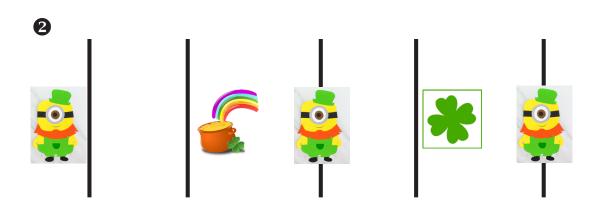

## Focus Moves Smiley Tracing

Directions: Trace with finger, pointer, marker, or other fun tool. Trace from left to right and find the St. Patty's day match. Have fun!

FMB-9 091313 © S'cool Moves Inc.

Images from pixabay.com Minion image from simpleeverydaymom.com.