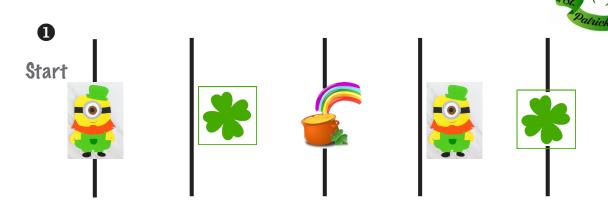

## Focus Moves Smiley Tracing

Directions: Trace with finger, pointer, marker, or other fun tool. Trace from left to right and find the St. Patty's day match. Have fun!

FMB-9 091313 © S'cool Moves Inc.

Images from pixabay.com Minion image from simpleeverydaymom.com.