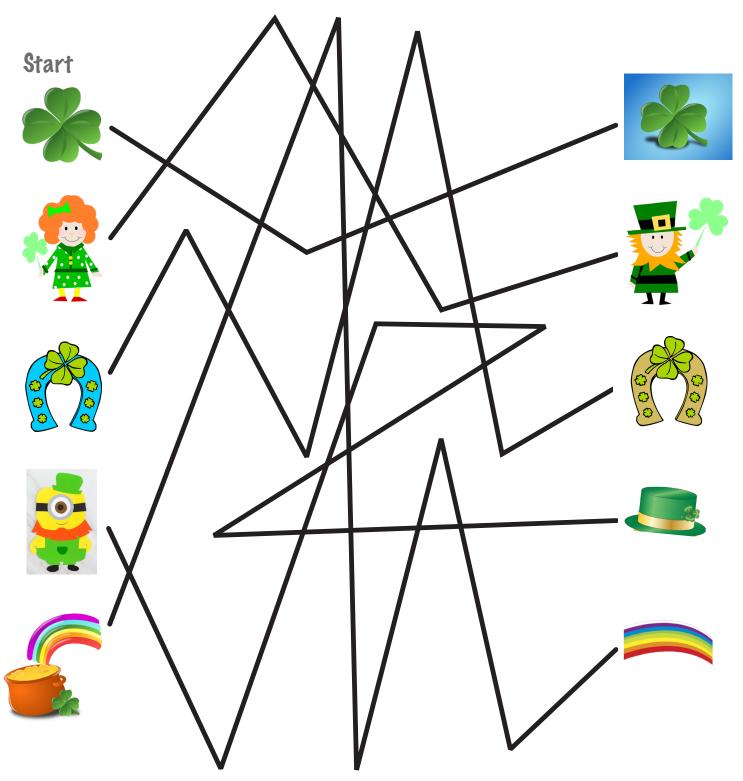

## Focus Moves Smiley Tracing

Directions: Trace with finger, pointer, marker, or other fun tool. Trace from left to right and find the St. Patty's day match. Have fun!

FMB-9 091313 © S'cool Moves Inc.

Images from pixabay.com Minion image from simpleeverydaymom.com.